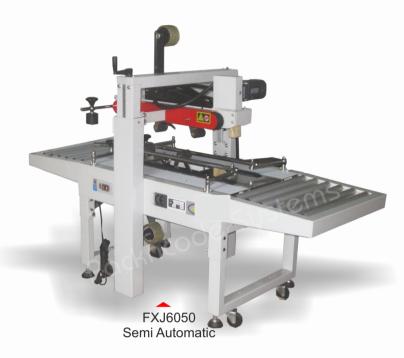

#### **FEATURES**

Top and bottom drive belts (FXJ6050) Inter changeable top bottom tape cartridge 2"/3" top and bottom tape head Tape overlap length can be adjusted from 55mm-65mm to 75mm Infeed/ outfeed (optional) Roller working table Manual top squeezers Blade guards Crank handle adjustments Leg height adjustment 240 mm Caster wheel with locking.

### **SPECIFICATION**

| Conveyor speed      | 0-20m/min         | 24m/min              | 22                  |
|---------------------|-------------------|----------------------|---------------------|
| Max. Package size H | 600 x W 500 mm    | W 500 x H 500mm      | 160×130×180         |
| Min. Package size W | 140 x H 130       | W 170 x H 100 x150mm | 500×500×600         |
| Power supply        | 220-240V/50-60 Hz | 1 Phase              | AC 220/50 110/60    |
| Power consumption   | 180w              | 220w                 | 260 w               |
| Width of Tape (MM)  | 36, 48, 60, 72    | 48, 60, 72           | 48、60、76 (optional) |
| Machine size        | 166 x 74 x 159 cm | 1150 x 660 x 1420    | 600-830             |
| Machine weight      | 120kg             | 150kg                | 250                 |