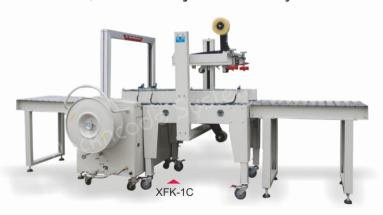

# **Carton Sealing & Taping Machine**

These machine is mainly useful for the sealing and packing of cartons, which can be single - unit operation or also equipped on to the production line. It is widely used in the field of electrical domestic appliances, foodstuffs, general merchandise, medicine and chemical industry.

#### **FEATURES**

Top and bottom drive belts (FXJ6050) Inter changeable top bottom tape cartridge 2"/3" top and bottom tape head Tape overlap length can be adjusted from 55mm-65mm to 75mm Infeed/ outfeed (optional) Roller working table Manual top squeezers Blade guards Crank handle adjustments Leg height adjustment 240 mm Caster wheel with locking.