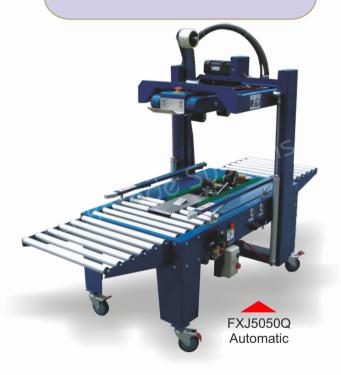

# **Carton Sealing & Taping Machine**

These machine is mainly useful for the sealing and packing of cartons, which can be single - unit operation or also equipped on to the production line. It is widely used in the field of electrical domestic appliances, foodstuffs, general merchandise, medicine and chemical industry.

Automatic Carton Sealer's driving sealing height and two sides clamping width is automatically adjusted by photoelectric and pneumatic mechanism, which can be adjusted at will handy and convenient