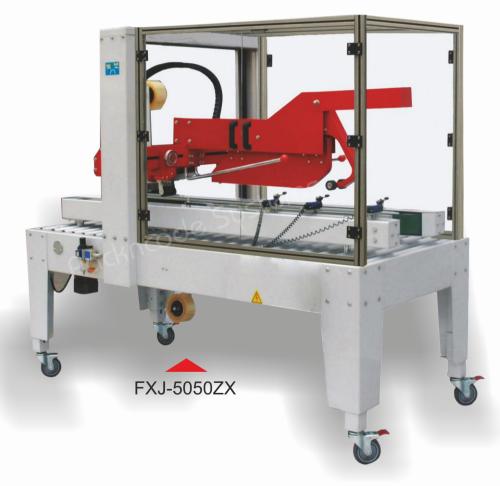

#### **FEATURES**

Top and bottom drive belts (FXJ6050) Inter changeable top bottom tape cartridge 2"/3" top and bottom tape head Tape overlap length can be adjusted from 55mm-65mm to 75mm Infeed/ outfeed (optional) Roller working table Manual top squeezers Blade guards Crank handle adjustments Leg height adjustment 240 mm Caster wheel with locking.

### **SPECIFICATION**

| Conveyor speed      | 0-20m/min         | 24m/min              | 22                  |
|---------------------|-------------------|----------------------|---------------------|
| Max. Package size H | 600 x W 500 mm    | W 500 x H 500mm      | 160×130×180         |
| Min. Package size W | 140 x H 130       | W 170 x H 100 x150mm | 500×500×600         |
| Power supply        | 220-240V/50-60 Hz | 1 Phase              | AC 220/50 110/60    |
| Power consumption   | 180w              | 220w                 | 260 w               |
| Width of Tape (MM)  | 36, 48, 60, 72    | 48, 60, 72           | 48、60、76 (optional) |
| Machine size        | 166 x 74 x 159 cm | 1150 x 660 x 1420    | 600-830             |
| Machine weight      | 120kg             | 150kg                | 250                 |