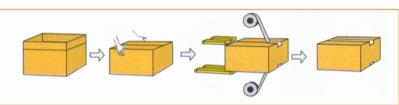

# **Carton Sealing & Taping Machine**

These machine is mainly useful for the sealing and packing of cartons, which can be single - unit operation or also equipped on to the production line. It is widely used in the field of electrical domestic appliances, foodstuffs, general merchandise, medicine and chemical industry.

Automatic Carton Sealer's driving sealing height and two sides clamping width is automatically adjusted by photoelectric and pneumatic mechanism, which can be adjusted at will handy and convenient